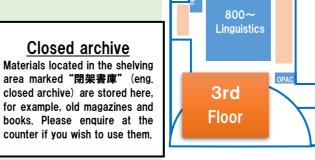

## \*\*

Closed

archive

chnology an

a key in exchange for your student ID card, Please note it is possible to make a reservation for use on the same day.

This color on the map marks the seating areas.

Seating

# Closed archive

area marked "閉架書庫" (eng. closed archive) are stored here, for example, old magazines and books. Please enquire at the counter if you wish to use them.

It is forbidden

It is forbidden to eat or drink inside the library. You are allowed to eat and drink in the Internet Lounge next to the library. Please use the Internet Lounge for eating and drinking.