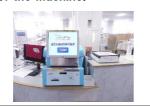

Self-Checkout Machine

You can borrow and return books, as well as prolong the borrowing period of a book by using the self-checkout machine. If you return a book, please put it inside the basket on the left side of the machine.